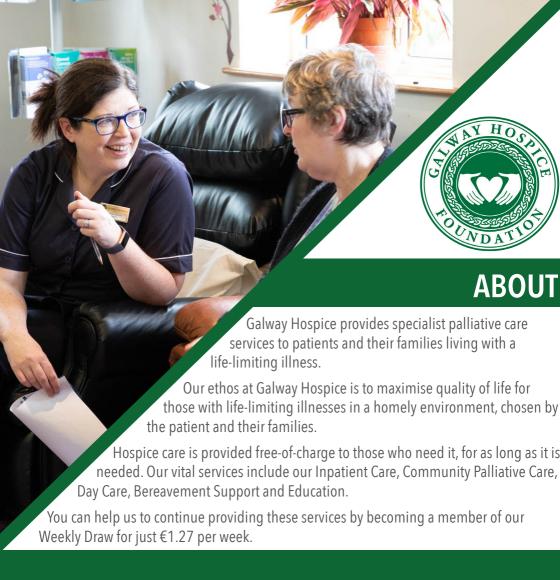

#### **OUR VISION**

Galway Hospice will be an integral part of the community providing specialist palliative care by offering the right care with dignity and compassion to patients and families living with life-limiting illness when needed.

#### **OUR MISSION**

The mission of Galway Hospice, as partners with the Health Service Executive, is to support patients from counties Galway, Mayo and Roscommon with advanced diseases needing palliative care to attain the best quality of life possible.